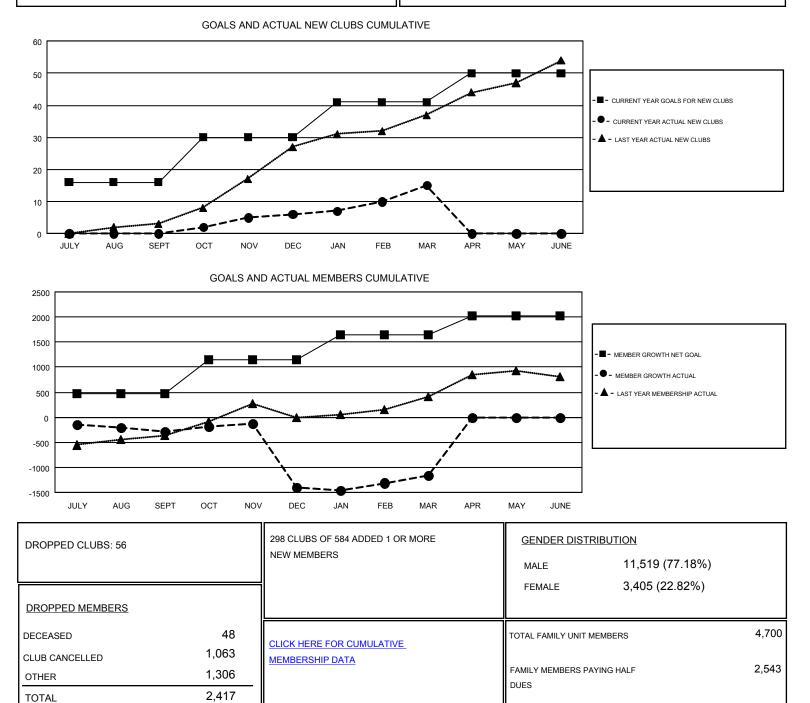

## VASUDEV VALAWALKAR GMT

| LOCATION: | REP OF | SRI LAN |
|-----------|--------|---------|
|-----------|--------|---------|

| Clubs                 |               |           |               | Members               |                           |                         |                                                    |
|-----------------------|---------------|-----------|---------------|-----------------------|---------------------------|-------------------------|----------------------------------------------------|
| RESULTS FOR 2018-2019 |               |           |               | RESULTS FOR 2018-2019 |                           |                         |                                                    |
| QUARTER               | NEW CLUB GOAL | NEW CLUBS | DROPPED CLUBS | QUARTER               | MEMBER GROWTH NET<br>GOAL | MEMBER GROWTH<br>ACTUAL | DROPPED<br>MEMBERS ACTUAL<br>(including transfers) |
| JULY/AUG/SEPT         | 16            | 0         | 6             | JULY/AUG/SEPT         | 471                       | 365                     | 554                                                |
| OCT/NOV/DEC           | 14            | 6         | 43            | OCT/NOV/DEC           | 673                       | 505                     | 1,544                                              |
| JAN/FEB/MAR           | 11            | 9         | 7             | JAN/FEB/MAR           | 494                       | 769                     | 319                                                |
| APR/MAY/JUNE          | 9             | 0         | 0             | APR/MAY/JUNE          | 392                       | 0                       | 0                                                  |